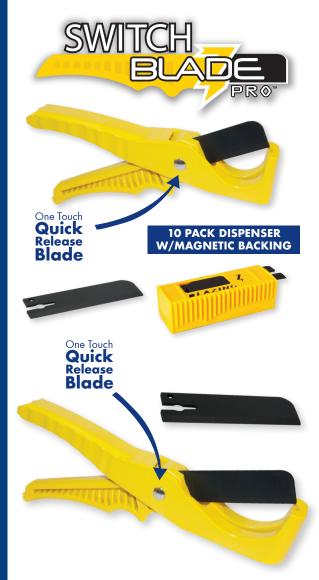

#### SwitchBlade Pro Cutter

| SKU#   | Description          | Selling Unit |
|--------|----------------------|--------------|
| SB5000 | Cutter w/ PTFE Blade | Card of 1    |
| BL5001 | PTFE Coated Blade    | Card of 1    |
| BL5010 | PTFE Coated Blades   | Pack of 10   |

- Blades are sharpened, and PTFE coated out of Carbon Steel for unmatched cutting quality
- Comfort fit handle designed to conform to the contour of your hand
- Quick release blade, simple push button blade release allows for the fastest blade swap on the market
- Replacement blades are available in single packs or 10 pack cartridges with magnetic backing
- Cuts polyethylene pipe and rubber hose through 1½"
- Cuts class PVC pipe through 1¼"