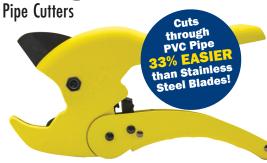

## 11/4" Ratchet Poly/PVC Pipe Cutter

| Catalog # | Selling Unit           |
|-----------|------------------------|
| 46310     | Each                   |
| 46311     | Each Replacement Blade |

- Cleanly cuts up to 1½" SCH40 and Class PVC pipe and up to 1½" Poly (PE)
- Strong and durable cast aluminum body
- Pointed PTFE Coated Steel Blade for ease of cutting