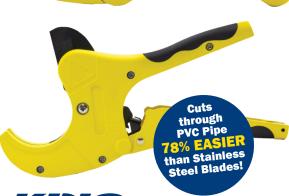

## 2" Ratchet Poly/PVC Pipe Cutter

| Catalog # | Selling Unit           |
|-----------|------------------------|
| 46350     | Each                   |
| 46351     | Each Replacement Blade |

- Cuts up to 2" SCH40, and 200 Class PVC and rubber hase
- Cuts up to 2" LDPE and HDPE pipe
- Pointed PTFE Coated Steel Blade for ease of cutting
- Strong and durable cast aluminum body
- Ergonomic comfort squeeze handle